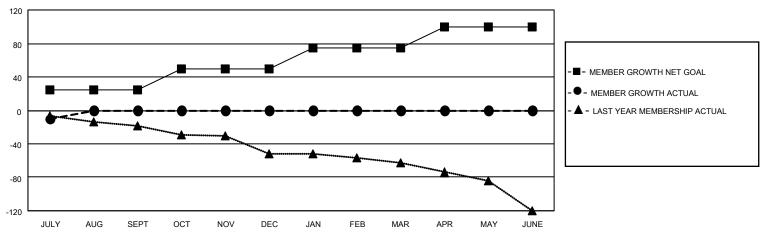

## GOALS AND ACTUAL MEMBERS CUMULATIVE

| DROPPED CLUBS: 1 |    | 3 CLUBS OF 43 ADDED 1 OR MORE<br>NEW MEMBERS | GENDER DISTRIBUTION             |              |     |
|------------------|----|----------------------------------------------|---------------------------------|--------------|-----|
|                  |    | NEW MEMBERS                                  | MALE                            | 853 (70.85%) |     |
|                  |    |                                              | FEMALE                          | 351 (29.15%) |     |
| DROPPED MEMBERS  |    |                                              |                                 |              |     |
| DECEASED         | 3  | CLICK HERE FOR CUMULATIVE                    | TOTAL FAMILY UNIT MEMBERS       |              | 304 |
| CLUB CANCELLED   | 0  | MEMBERSHIP DATA                              |                                 |              | 455 |
| OTHER 12         |    |                                              | FAMILY MEMBERS PAYING HALF DUES |              | 155 |
| TOTAL            | 15 |                                              | 000                             |              |     |

## MONTHLY MEMBERSHIP PROGRESS REPORT

LOCATION IOWA District 9 EC Results as of: 7/31/2021

| Clubs         |               |             |               | Members               |                        |                         |                                                    |  |
|---------------|---------------|-------------|---------------|-----------------------|------------------------|-------------------------|----------------------------------------------------|--|
|               | RESULTS FOR   | R 2021-2022 |               | RESULTS FOR 2021-2022 |                        |                         |                                                    |  |
| QUARTER       | NEW CLUB GOAL | NEW CLUBS   | DROPPED CLUBS | QUARTER MEME          | BER GROWTH NET<br>GOAL | MEMBER GROWTH<br>ACTUAL | DROPPED<br>MEMBERS ACTUAL<br>(including transfers) |  |
| JULY/AUG/SEPT | 0             | 0           | 1             | JULY/AUG/SEPT         | 25                     | 5                       | 15                                                 |  |
| OCT/NOV/DEC   | 1             | 0           | 0             | OCT/NOV/DEC           | 25                     | 0                       | 0                                                  |  |
| JAN/FEB/MAR   | 1             | 0           | 0             | JAN/FEB/MAR           | 25                     | 0                       | 0                                                  |  |
| APR/MAY/JUNE  | 0             | 0           | 0             | APR/MAY/JUNE          | 25                     | 0                       | 0                                                  |  |