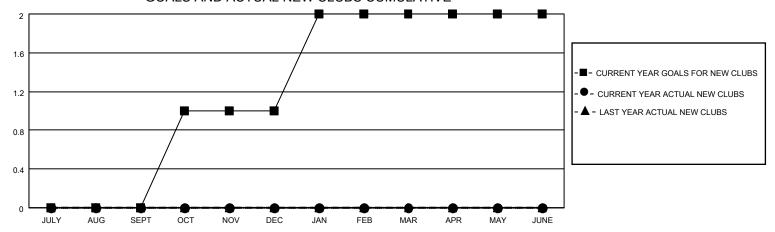

## GOALS AND ACTUAL NEW CLUBS CUMULATIVE

## MONTHLY MEMBERSHIP PROGRESS REPORT

LOCATION IOWA District 9 EC Results as of: 7/31/2021

| Clubs         |               |             |               | Members               |                        |                         |                                                    |  |
|---------------|---------------|-------------|---------------|-----------------------|------------------------|-------------------------|----------------------------------------------------|--|
|               | RESULTS FOR   | R 2021-2022 |               | RESULTS FOR 2021-2022 |                        |                         |                                                    |  |
| QUARTER       | NEW CLUB GOAL | NEW CLUBS   | DROPPED CLUBS | QUARTER MEME          | BER GROWTH NET<br>GOAL | MEMBER GROWTH<br>ACTUAL | DROPPED<br>MEMBERS ACTUAL<br>(including transfers) |  |
| JULY/AUG/SEPT | 0             | 0           | 1             | JULY/AUG/SEPT         | 25                     | 5                       | 15                                                 |  |
| OCT/NOV/DEC   | 1             | 0           | 0             | OCT/NOV/DEC           | 25                     | 0                       | 0                                                  |  |
| JAN/FEB/MAR   | 1             | 0           | 0             | JAN/FEB/MAR           | 25                     | 0                       | 0                                                  |  |
| APR/MAY/JUNE  | 0             | 0           | 0             | APR/MAY/JUNE          | 25                     | 0                       | 0                                                  |  |